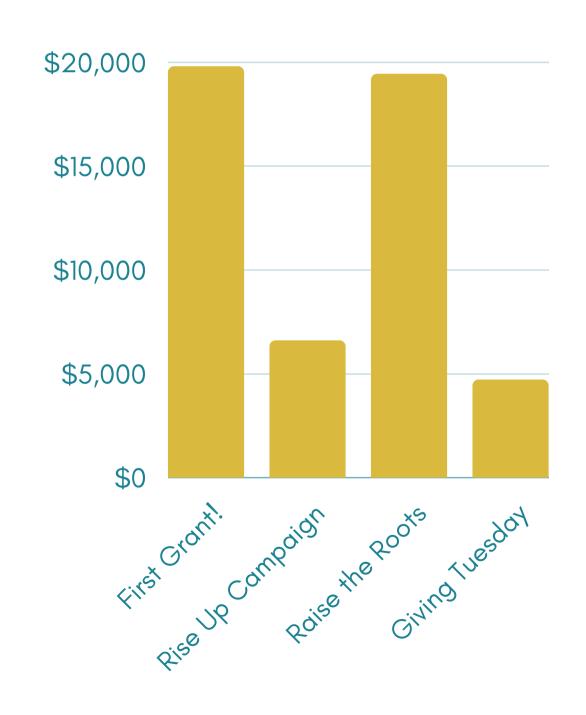

## \$56K Revenue

### Raise the Roots

BENEFIT EVENT

200+ Attendees

8 - Life of Joy Band

12 - Guest talents/speakers

9 - Sponsors

9 - Event Partners

49 - Auction/Raffle Donors